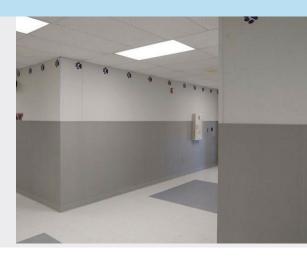

#### Main Issues in Education Corridors:

Corridors are highly vulnerable areas and have the following issues:

- Impact damage on walls
- Continuous repainting needed due to hard to clean walls
- Staining from heavy moisture and cleaning
- High Humidity Causes paint to peel and crack
- Surfaces which are not biologically resistant

#### Glasbord® with Surfaseal® for Walls and Ceilings

Hygienic Glasbord® with Surfaseal® Wall panels by Crane Composites®

- Smooth / Embossed Finish
- 1.5mm / 1.9mm / 2.3mm Thick
- Fire Rating: Class C / Class B / Class A / FM Approval
- Available in 1.20m width to any length required, Can be made up to 2.4m Width.
- Color Match is available