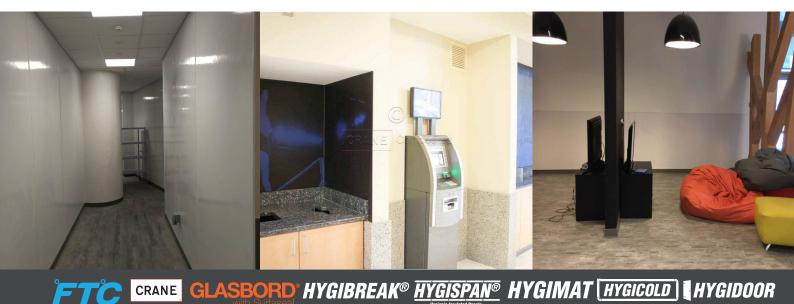

#### **Installation Options / Engineered Solutions**

Glasbord® with Surfaseal® Self Adhesive peel and stick panels (Hygibreak®)

Glasbord® with Surfaseal® laminated on Rigid Board (Hygimat)

Glasbord® with Surfaseal® Sandwich Panels (Hygispan®)

Glasbord® with Surfaseal® Modular Panels (Hygicold)

Traditional Installation

Custom Made Hygienic Doors (Hygidoor)