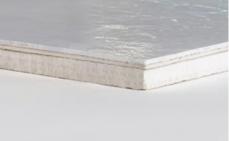

#### Glasbord® with Surfaseal® for Walls and Ceilings

Hygienic Glasbord® with Surfaseal® Wall panels by Crane Composites®

- Smooth / Embossed Finish
- 1.5mm / 1.9mm / 2.3mm Thick
- Fire Rating: Class C / Class B / Class A / FM Approval
- Available in 1.20m width to any length required, Can be made up to 2.4m Width.
- Color Match is available